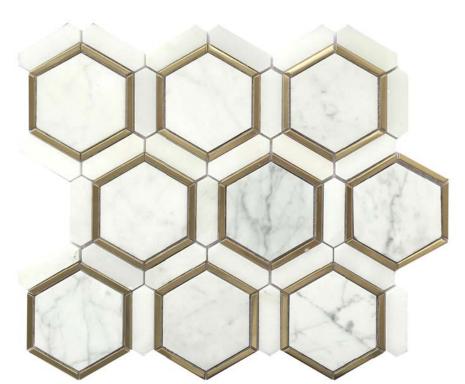

Art Deco Chevron White & Grey Marble W/ Gold Lines Mosaic Polished: SPMS367

Art Deco Hexagon White Marble W/Gold Frame Mosaic Polished: SPMS380

Art Deco Hexagon Dolomite W/ Copper Marble Mosaic Polished: SPMS255