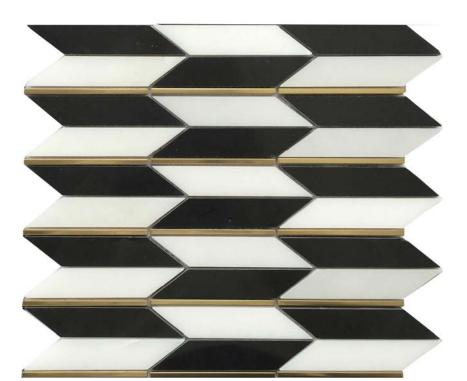

Polished: SPMS366

Art Deco Chevron White & Grey W/Aluminum Mosaic

Polished: SPMS369

Art Deco Arrow White & Black Marble W/ Gold Lines Mosaic Polished: SPMS371

Art Deco Chevron White & Black Marble W/ Gold Lines Mosaic Polished: SPMS368