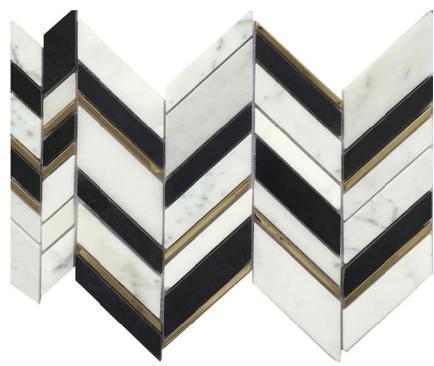

Polished: SPMS366

Art Deco Chevron White & Grey W/Aluminum Mosaic

Polished: SPMS369

Art Deco Arrow White & Black Marble W/ Gold Lines Mosaic Polished: SPMS371

Art Deco Chevron White & Black Marble W/ Gold Lines Mosaic Polished: SPMS368