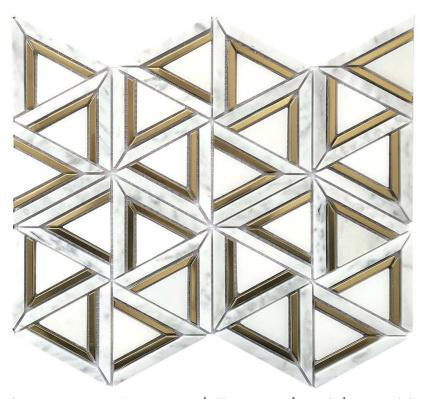

Art Deco Framed Triangle White Marble W/Gold Lines Mosaic
Polished: SPMS386

Art Deco Framed Triangle Black Marble W/Gold Lines Mosaic
Polished: SPMS387

Art Deco Curved Arrow White & Grey Marble Mosaic
Polished: SPMS376