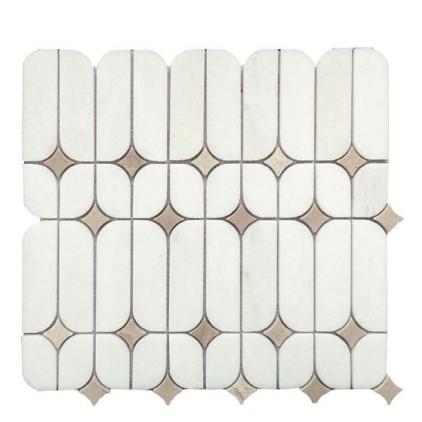

Art Deco Capsule White Marble W/Grey Star Mosaic
Polished: SPMS382

Art Deco Capsule White Marble W/Brown Star Mosaic
Polished: SPMS383

Art Deco Capsule White Marble W/Beige Star Mosaic
Polished: SPMS385