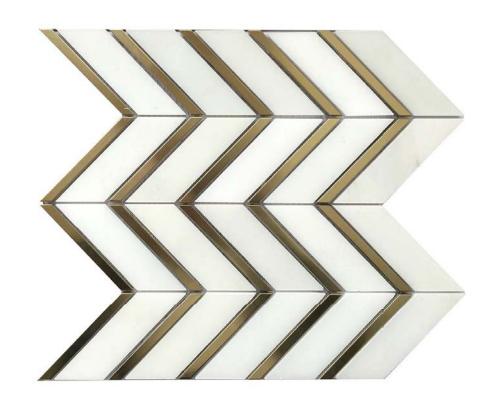

Art Deco Chevron White W/Gold Lines Mosaic Polished: SPMS388

Art Deco Chevron Black Marble W/Gold Lines Mosaic Polished: SPMS389

Art Deco Triangle Black Marble W/ Gold Mosaic

Polished: SPMS365

Art Deco Triangle White Marble W/ Gold Mosaic