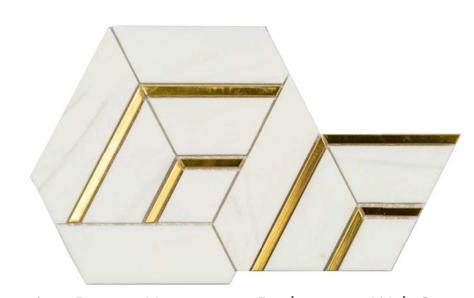

Art Deco Framed Rhombus White Marble / Gold Lines Mosaic Polished: SPMS378

Art Deco Framed Hexagon White Marble W/Gold Mosaic Polished: SPMS377

Art Deco Framed Picket White Marble W/Gold Mosaic
Polished: SPMS381