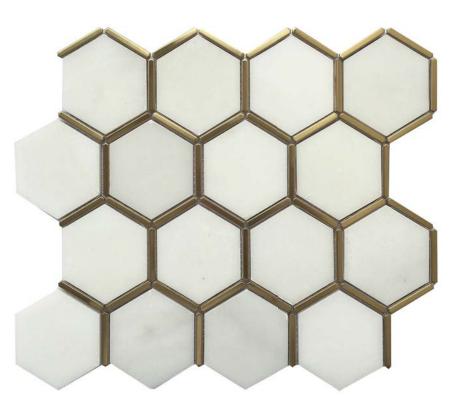

Art Deco Chevron White & Grey Marble W/ Gold Lines Mosaic Polished: SPMS367

Art Deco Hexagon White Marble W/Gold Frame Mosaic Polished: SPMS380

Art Deco Hexagon Dolomite W/ Copper Marble Mosaic Polished: SPMS255