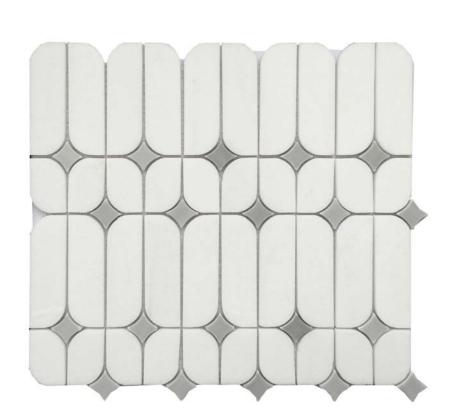

Art Deco Capsule White Marble W/Grey Star Mosaic
Polished: SPMS382

Art Deco Capsule White Marble W/Brown Star Mosaic
Polished: SPMS383

Art Deco Capsule White Marble W/Beige Star Mosaic
Polished: SPMS385