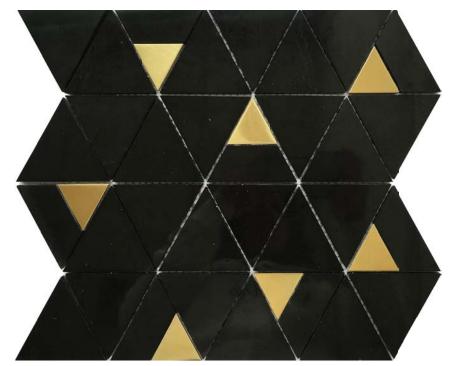

Art Deco Chevron White W/Gold Lines Mosaic Polished: SPMS388

Art Deco Chevron Black Marble W/Gold Lines Mosaic Polished: SPMS389

Art Deco Triangle Black Marble W/ Gold Mosaic

Polished: SPMS365

Art Deco Triangle White Marble W/ Gold Mosaic