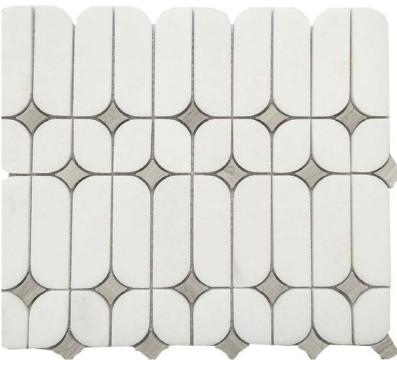

Art Deco Capsule White Marble W/Grey Star Mosaic
Polished: SPMS382

Art Deco Capsule White Marble W/Brown Star Mosaic
Polished: SPMS383

Art Deco Capsule White Marble W/Beige Star Mosaic
Polished: SPMS385