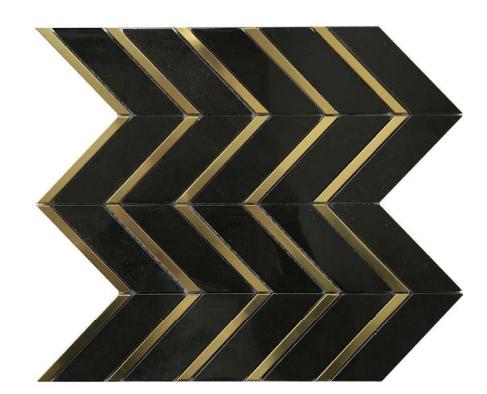

Art Deco Chevron White W/Gold Lines Mosaic Polished: SPMS388

Art Deco Chevron Black Marble W/Gold Lines Mosaic Polished: SPMS389

Art Deco Triangle Black Marble W/ Gold Mosaic

Polished: SPMS365

Art Deco Triangle White Marble W/ Gold Mosaic