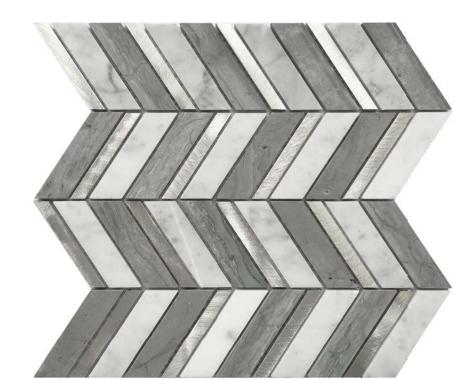

Polished: SPMS366

Art Deco Chevron White & Grey W/Aluminum Mosaic

Polished: SPMS369

Art Deco Arrow White & Black Marble W/ Gold Lines Mosaic Polished: SPMS371

Art Deco Chevron White & Black Marble W/ Gold Lines Mosaic Polished: SPMS368

Art Deco Chevron White & Grey Marble W/ Gold Lines Mosaic Polished: SPMS367

Art Deco Hexagon White Marble W/Gold Frame Mosaic Polished: SPMS380

Art Deco Hexagon Dolomite W/ Copper Marble Mosaic Polished: SPMS255