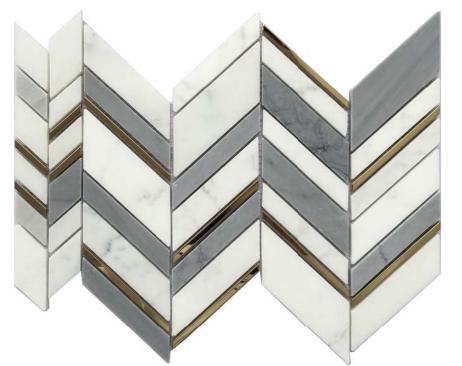

Art Deco Chevron White & Grey Marble W/ Gold Lines Mosaic Polished: SPMS367

Art Deco Hexagon White Marble W/Gold Frame Mosaic Polished: SPMS380

Art Deco Hexagon Dolomite W/ Copper Marble Mosaic Polished: SPMS255