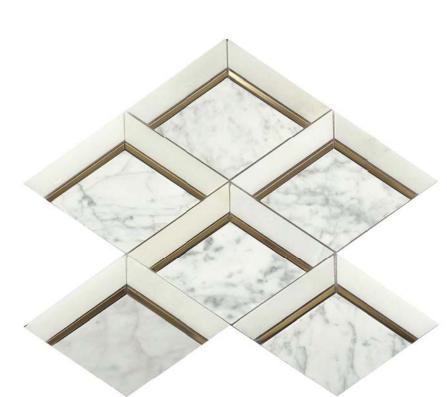

Art Deco Framed Rhombus White Marble / Gold Lines Mosaic Polished: SPMS378

Art Deco Framed Hexagon White Marble W/Gold Mosaic Polished: SPMS377

Art Deco Framed Picket White Marble W/Gold Mosaic
Polished: SPMS381