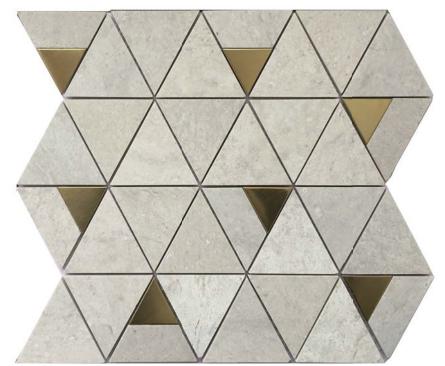

Art Deco Framed Triangle White Marble W/Gold Lines Mosaic
Polished: SPMS386

Art Deco Framed Triangle Black Marble W/Gold Lines Mosaic
Polished: SPMS387

Art Deco Curved Arrow White & Grey Marble Mosaic
Polished: SPMS376