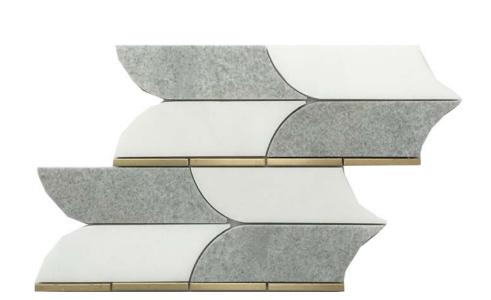

Art Deco Framed Triangle White Marble W/Gold Lines Mosaic
Polished: SPMS386

Art Deco Framed Triangle Black Marble W/Gold Lines Mosaic
Polished: SPMS387

Art Deco Curved Arrow White & Grey Marble Mosaic
Polished: SPMS376