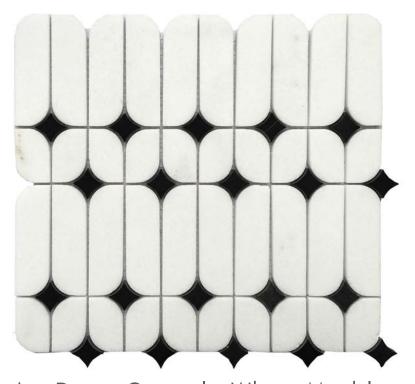

Art Deco Oxford Hexagon Bianco Carrara Marble Mosaic Polished: SPMS249

Art Deco Striped Square Carrara & Black Marble Mosaic Polished: SPMS360

Art Deco Capsule White Marble W/Black Star Mosaic Polished: SPMS384