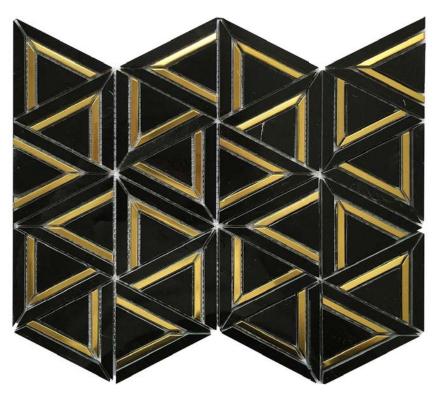

Art Deco Framed Triangle White Marble W/Gold Lines Mosaic
Polished: SPMS386

Art Deco Framed Triangle Black Marble W/Gold Lines Mosaic
Polished: SPMS387

Art Deco Curved Arrow White & Grey Marble Mosaic
Polished: SPMS376