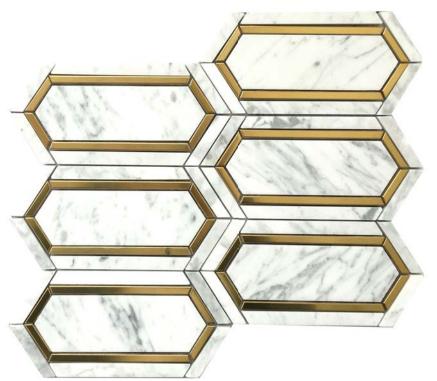

Art Deco Framed Rhombus White Marble / Gold Lines Mosaic Polished: SPMS378

Art Deco Framed Hexagon White Marble W/Gold Mosaic Polished: SPMS377

Art Deco Framed Picket White Marble W/Gold Mosaic
Polished: SPMS381